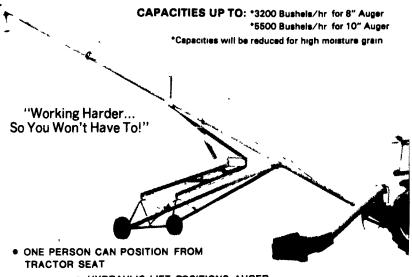

### Designed and built for longer lasting performance

- HYDRAULIC LIFT POSITIONS AUGER MUCH FASTER THAN TIME CONSUM-ING HAND CRANKING
  - DIRECT DRIVE ELIMINATES MANY WEAR POINTS
    - EXTRA VALUE --- CLEANER GRAIN!
       CORN SCREENS ARE AVAILABLE ON
       ALL SWING AWAY MODELS