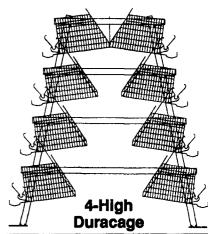

## SALES AND SERVICE

ULTRAFLO® Feeding System & CHORETIME Cage Systems For Layers And Pullets

It's Another ULTRAFLO®

Horse Fence By CHORE-TIME A Beautiful, Maintenance-Free Fence **Designed For Safety** 