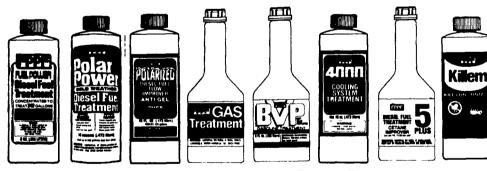

#### FPPF FUEL ADDITIVES

CENTRAL WAREHOUSE DISTRIBUTOR FOR FPPF FUEL ADDITIVES, TREATMENTS, CONDITIONERS, LUBRICANTS AND CLEANERS.

ANTI-FREEZE RECYCLING --- FPPF GLYCLEAN ANTI-FREEZE RECYCLING SYSTEM — Recycles anti-freeze to better than new condition. Reduces hazardous waste disposal problems. Very cost effective for companies with moderate to high use of anti-freeze.

FUEL POWER —

Diesel fuel treatment—YEAR ROUND USE, totally disperses water, prevents growth of algae, decarbonizes injection system, increases power. 8 oz. treats 240 gallons.

POLAR POWER ---

Diesel fuel treatment — COLD WEATHER USE, lowers pour point, prevents waxing & gelling, totally disperses water, prevents growth of algae, decarbonizes injection system, increases power. 8 oz. treats 60 gallons.

Diesel fuel flow improver — COLD WEATHER USE, lowers pour point,

POLARIZED —

prevents waxing & gelling, keeps fuel line open.

GAS TREATMENT — Gasoline treatment — totally disperses water, helps eliminate rough idle & pre-ignition hestitation.

FUEL INJECTION CLEANER ---

Gasoline treatment — reduces carburetor & fuel injector deposits, prevents rusting & corrosion, reduces PCV system deposits.

BVP —"LEAD ALTERNATIVE" —

Gasoline Treatment — effective protection against valve seat recession for all gasoline engines, cleans carburetor & fuel injectors, increases fuel economy.

FPPF 4000 ---

Cooling system treatment — protects all metals in system, removes mineral scale build up, improves efficiency & extends engine life.

CETANE IMPROVER ---

KILLEM -

Diesel fuel starting aid — raises cetane an ave. of 5.5 numbers, easier cold weather starting.

Diesel fuel treatment — kills bacteria, fungi, algae on contact. Recommended

THESE AND MANY OTHER FPPF PRODUCTS ARE AVAILABLE.

All Diesel Fuel Products Can Be Used in Heating Oil With Same Results

for storage tanks, 100% active oil soluble.