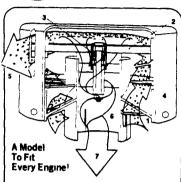

ALERT CAV STANADYNE

Free engine intake air power drives the unique Enginaire Precleaner. The angled louvered plates (1) direct the intake air flow to turn the stainless steel rotor (2) which is mounted on dual oversized heavy-duty bearings (3) up to 5000 RPM. This causes centrifugal force and intake compression around the inside perimeter of the highly pollished aluminum hood (4) to expel heavier air contaminants out through the discharge port (5) Clean dry air is drawn into the plenum chamber (6) and then into the engine (7)

Keeps Snow Out Of Air Cleaner!