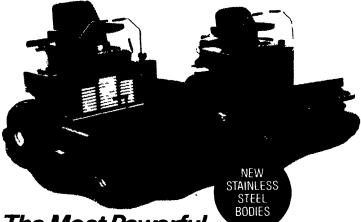

# DIXIE CHOPPER The World's Fastest Lawn Mowers

The Most Powerful, Efficient, Mower You Can Buy!

- Designed and built to professional lawn care specifications
- Models available with 42," 50" and 60" mowers, 16 to 24 HP engines
- Cut trimming time by up to 85%
- Requires less space, easier, faster to load and transport
- Zero turning radius and mowing speeds up to 6 5 mph let you cut more
- Full length sharpened blades and 200+ mph blade tip speed provides superior cutting
- Engineered for unmatched performance and ease of maintenance
- Simple, convenient operational controls and greater comfort
- New easy to operate rear Lawn Vac available for larger models

NOW AVAILABLE WITH DIRECT HYDROSTATIC DRIVES (No Drive Chains or Sprockets)