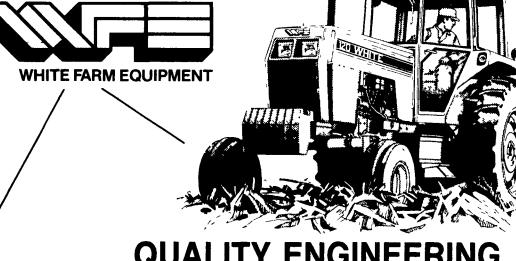

See us today for more information on the White 100 -new from White Farm

The new White 120 Tractor was engineered for quality to give you a tractor with long life and top performance.

The new White 120 quality features include

- A newly designed, fuel efficient 118 PTO HP Cummins engine that produces a 27% torque rise under load
- Ability to select from 18 forward speeds, 9 in the working range of 2 to 7 mph with White's proven 3-speed powershift transmission
- Innovative, high clearance PosiTrac Full Power Front Axle that adapts to different row spacings and has a short, 13.1 ft turning radius
- Massive drive train that features planetary final drives, wet disc brakes and engage on-the-go differential lock

Check out the new White 120 today and you'll see the quality engineering! Built for you by White Farm

DEALER

ARNETT'S GARAGE Rt. 9, Box 25 Hagerstown, MD 301-733-0515

BURCHFIELDS, INC.

112 S. Railroad St. Martinsburg, PA 814-793-2194