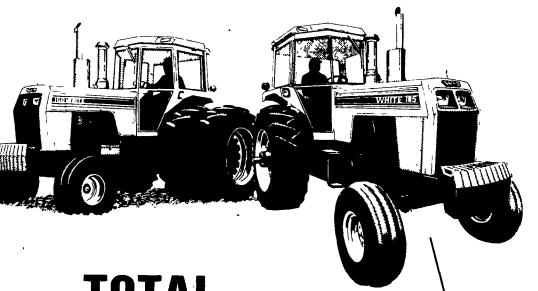

The new White 160 and 185 tractors offer some of the best features in the industry today.

Best Lugging Ability: Model 160 - 30% torque rise

Model 185 - 31% torque rise

Best Warranty: 4 Yrs. or 4,000 hours

Best Power Front Assist Turning Radius: 13.75 Ft.

Treat yourself to the best. The new White 160 and 185. See us for complete details.