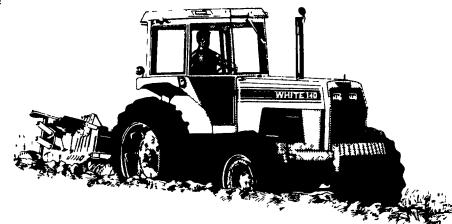

## **COVER MORE ACRES** ON LESS FUEL

14. 15

New Cummins Engine is turbocharged and aftercooled and puts every ounce of its mass to work converting fuel to horsepower.

Fuel economy and high torque are combined in the White 140. So when the going gets tough and rpm drop, the White 140 lugs ahead with a productive 26% torque rise.

Combine the fuel economy with the other new features of the White 140 and you have a 137 PTO HP tractor that can do the job for you.

TOTAL **PERFORMANCE** 

The new White 100 offers improved features and more strength