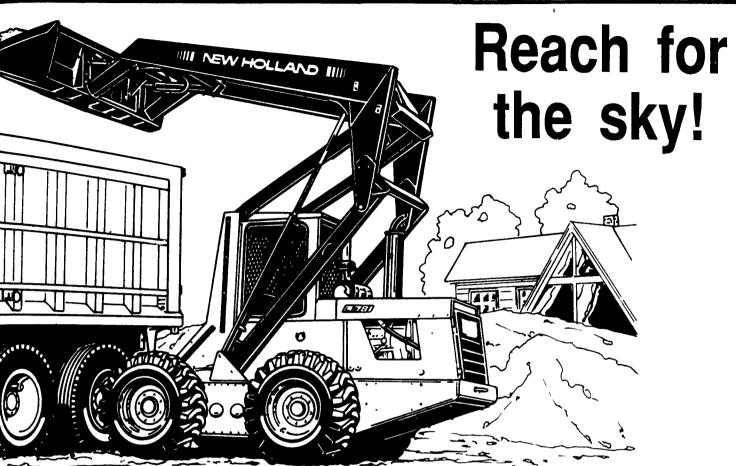

Unmatched dump reach.

**Get it** done fast!

**This loader** does it all.

New Holland "Super Boom" loaders lift the payload forward as the boom rises. So you get more forward dump reach where you need it most. Extra dump reach means you can load the center of a tandem-axle dump truck.

Super Boom loaders also feature a longer wheelbase for increased stability and fast cycle times for more productivity.

Models range from 18 to 75 horsepower with SAE load ratings up to 2,050 pounds. Ask us for a demonstration. You'll see how