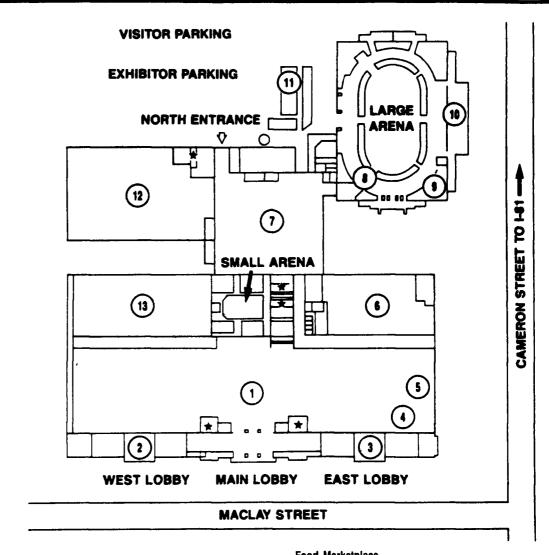

## **FARM SHOW COMPLEX**

- 1 MAIN EXHIBIT BUILDING .....COMMERCIAL EXHIBITS
- 2 WEST LOBBY
- .....EXHIBITS
  3 EAST LOBBY
- .....EXHIBITS
- 4 CHURCH STANDS ......FOOD
- 5 COMMODITY STANDS ......FOOD
- 6 EAST BUILDING
- .....POULTRY
- 7 NORTH BUILDING ......DAIRY CATTLE
- 8 LOWER CONCOURSE
- .....EXHIBITS
  9 FOOD MARKETPLACE
- .....FOOD

  10 UPPER CONCOURSE
- .....EXHIBITS
- 11 OUTSIDE BOOTHS .....EXHIBITS
- 12 NORTHWEST BUILDING
  ......HORSES & BEEF CATTLE
- 13 WEST BUILDING
  - .....SHEEP & HOGS

CAFETERIA, OFFICES & MEETINGS ROOM-2nd FLOOR OVER LOBBY