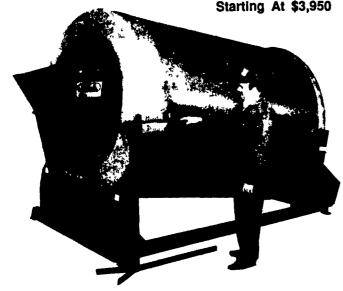

#### **TMR MIXERS**

10 Sizes Starting At \$3,950

Money Saving Features

- \* epoxy coated auger
- ★ lowest h.p. requirements
- ★ hardware magnet
- ★ more mix capacity
- ★ 12" auger with 3/8" flighting ★ 10 sizes