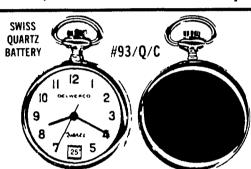

#### **ONE YEAR GUARANTEE Retail \$86.00** #RRW/Q Sale: \$35.95

with FREE strap! #RRW: Same as above except 17-jewel windup

Sale: \$46.95 with FREE strap!

Quartz Battery Pocket Watch DELWEACO new, all Swiss miniature pocket (men's or ladies) quartz watch! Exten urate quartz, operates up to 3 years on a battery. Never needs winding. Hands set the traditional way. Chrome case, sweep second hand, black numbers on a white dial with automatic calendar. Antimagnetic, shock resistant.

**ONE YEAR GUARANTEE Retail \$72.00** #93/Q/C

Sale: \$32.95 with FREE Ladies Neck Chain Or Pocket Watch Strap

#93: Same as above except 17-jewel windup

Sale: \$36.95 with FREE Ladies Neck Chain or Pocket Watch Strap