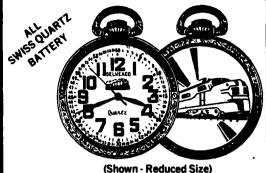

# POCKET WATCHES

Swiss Quartz Watch **DELWEACO** Swiss made Quartz Railroad Pocket Watch. Same screw cover case as our regular 17J watch; but now with an extremely accurate (+ or one minute per year) quartz battery, shock resistant, anti-magnetic, black hands and numbers, sweep second, chrome plated case. Special low drain movement. Battery lasts up to 3 years! Hands set the traditional way. No winding ever!

#### **ONE YEAR GUARANTEE Retail \$86.00** #RRW/Q Sale: \$35.95

with FREE strap! #RRW: Same as above except 17-jewel windup

Sale: \$46.95 with FREE strap!

Quartz Battery Pocket Watch DELWEACO new, all Swiss miniature pocket (men's or ladies) quartz watch! Exten urate quartz, operates up to 3 years on a battery. Never needs winding. Hands set the traditional way. Chrome case, sweep second hand, black numbers on a white dial with automatic calendar. Antimagnetic, shock resistant.