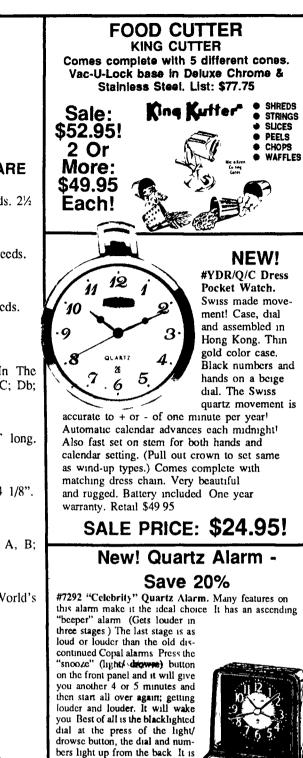

Sale Price: \$54.95 Postpaid!

#7292 **Dial Light** Your Best Buy!

## Our Sale Price: \$14.95!

#7248 "Vista-Lite" quartz alarm. "Beeper" alarm has a medium sounding beeper Brown and gold case is 4x21/2 x11/2 deep Black numbers on an almond color dial with black hands Red sweep. Front lighted dial with a push of the button located in front Alarm set/shut-off also on the front Uses "AA" battery. Easy to read

very easy to see in the middle of

the night, and the snooze/light button is so easy to find. We guar-

antee it will wake you and that

you will be able to see this one in

the night. Woodgrain case/brown

and almond dial. Black hands

with red sweep second hand Uses "AA" battery Size

4x3½ x2½.

#7248 **Dial Light** 