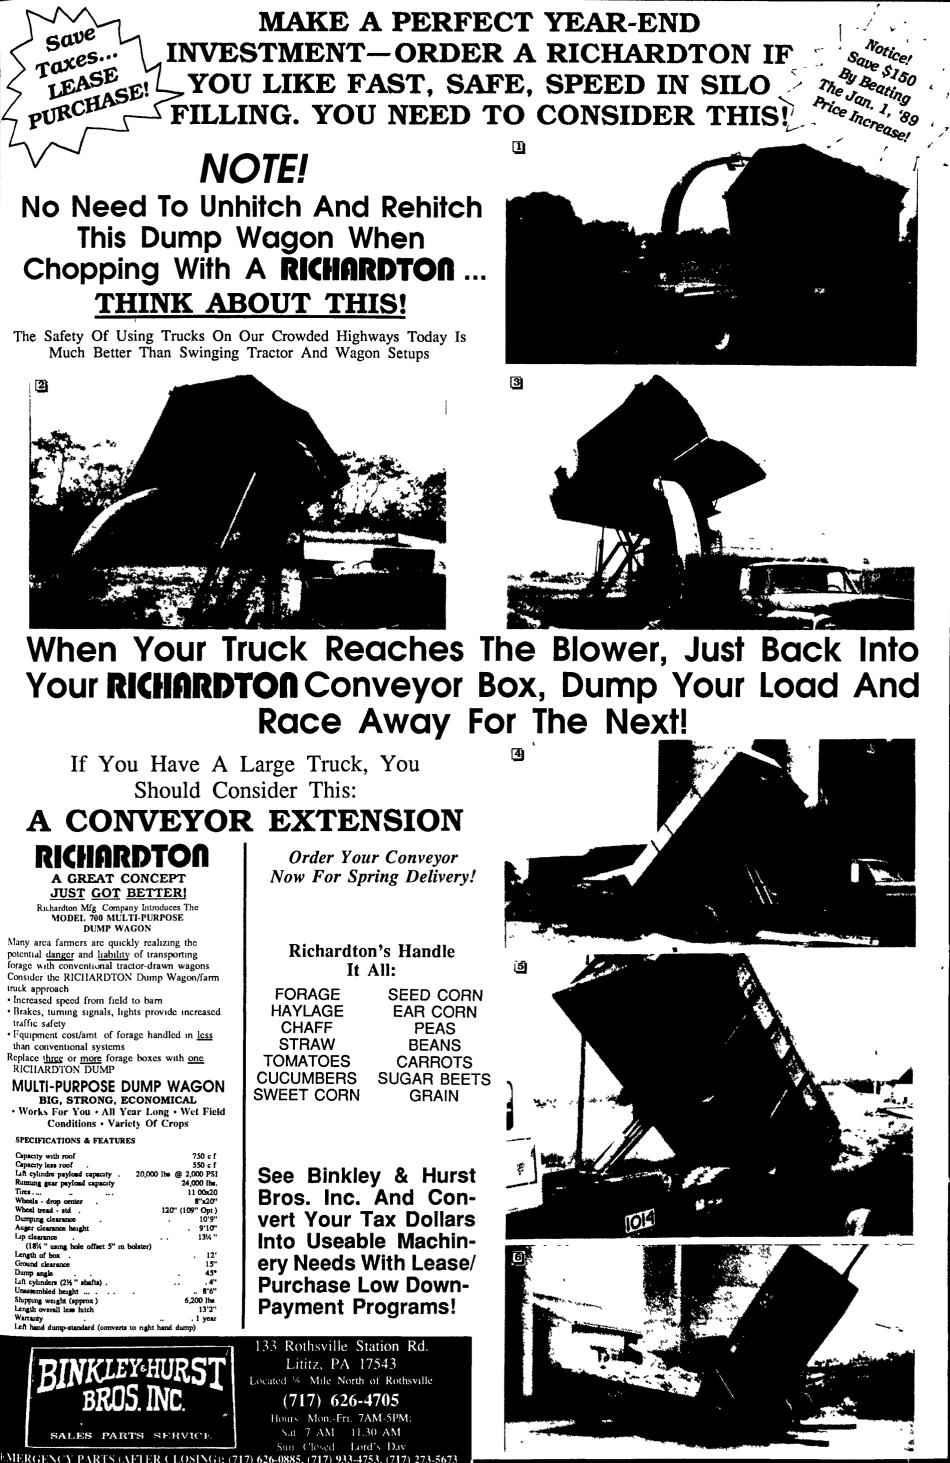

| Capacity with roof                                    | 750 c f                |
|-------------------------------------------------------|------------------------|
| Capacity less roof                                    | 550 c f                |
| Laft cylindre payload capacity .                      | 20,000 lbs @ 2,000 PSI |
| Running gear payload capacity                         | 24,000 lbs.            |
| Tires                                                 | 11 00x20               |
| Wheels - drop center .                                | 8"x20"                 |
| Wheel tread - std .                                   | 120" (109" Opt )       |
| Dumping clearance .                                   | . 10'9"                |
| Auger clearance height                                | . 9'10"                |
| Lip clearance .                                       | 13¼ "                  |
| (18¼ " using hole offset 5" in bolster)               |                        |
| Length of box .                                       | . 12'                  |
| Ground clearance                                      | 15"                    |
| Dump angle                                            | . 45*                  |
| Lift cylinders (215 " shafts) .                       | 4"                     |
| Unassembled height                                    |                        |
| Shipping weight (approx)                              | 6,200 lbs              |
| Length overall less hitch                             | 13'2"                  |
| Warranty .                                            | 1 year                 |
| Left hand dump-standard (converts to right hand dump) |                        |