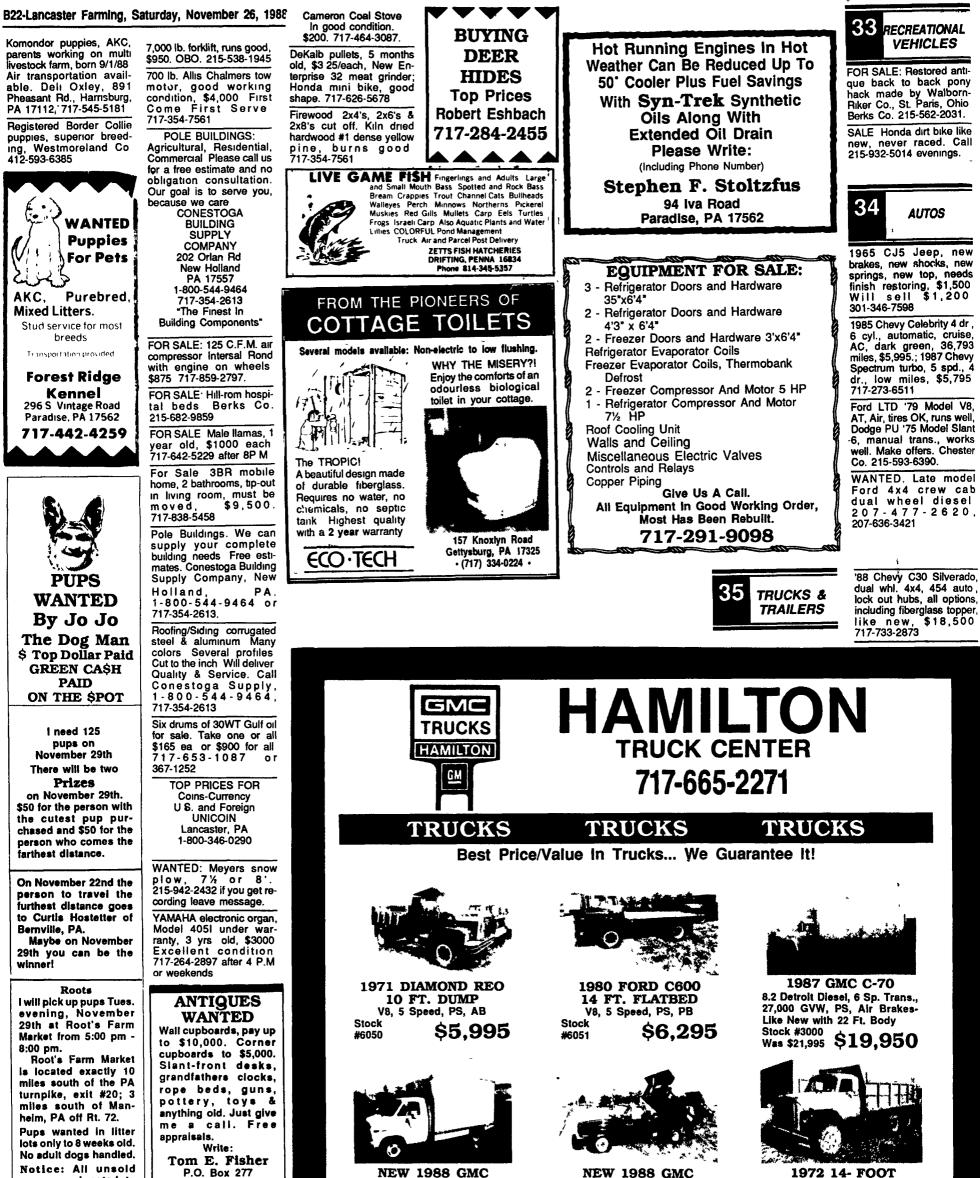

1972 14- FOOT

P.O. Box 277

**NEW 1988 GMC** 

| pups are donated to<br>North Shore Animal<br>Shelter, Port Washing-<br>ton, NY.                | P.O. Box 277<br>Elverson, PA 19520<br>Or Call<br>1-215-286-6618<br>Anytime                 | NEW 1988 GMC<br>12 FT. HI CUBE<br>V8, Auto.<br>Stock #9345<br>List \$18,850 \$15,995            | NEW 1988 GMC<br>w/10 FT. DUMP<br>V8, 4 Speed, 10,000 GVW<br>Stock #9311<br>List \$18,917 \$15,795 | 1972 14- FOOT<br>INTERNATIONAL DUMP<br>56,000 GVW, 13 Speed<br>Stock #6060<br>Was \$8,995 \$7,895 |
|------------------------------------------------------------------------------------------------|--------------------------------------------------------------------------------------------|-------------------------------------------------------------------------------------------------|---------------------------------------------------------------------------------------------------|---------------------------------------------------------------------------------------------------|
| For information call:<br>Jo Jo The<br>Dog Man<br>609-452-8903                                  | FOR SALE<br>(2) #3 J&L turret                                                              | Stock #9053A 1986 CHEVROLET G<br>Stock #9329A 1984 GMC S15 EXT                                  | RBAN, 2WD, V8, AT, AC<br>20 CARGO VAN, V8, AT<br>ENDED CAB, V6, AT, Alr<br>R XL, 4x4, V6, 5 Speed | \$10,495\$9,895<br>\$7,995\$6,995                                                                 |
| (no calls Tuesday)                                                                             | lathes, 21" swing<br>over bed, 1½"<br>capacity thru<br>headstock, hyd.<br>bar feed assemb- | Stock #6058 1977 JIMMY 4x4, V8<br>Stock #9044A 1986 CHEVY SILVER<br>Stock #6053 1986 JEEP GRAND | AT, AC.<br>ADO, V8, Auto., Alr w/Cap                                                              | \$4,995\$4,395<br>                                                                                |
| 32 MISCELLANEOUS                                                                               | lles included, Navy<br>surplus, excellent<br>condition, \$1,100<br>each.                   |                                                                                                 | SERVICE MOST MODELS                                                                               | ······································                                                            |
| runs good, \$2,900 OBO.<br>215-538-1945<br>44* Band Saw, three speed<br>power feed with two 4* | 717-838-1711<br>9 s.m. to 5 p.m.<br>or<br>717-838-9055                                     |                                                                                                 | St./55 Doe Run Rd., Manheim,<br>(717) 665-2271                                                    |                                                                                                   |
| band saw blades, asking<br>\$2,225. 215-267-2999,<br>267-3501.                                 | after 5 p.m.                                                                               |                                                                                                 |                                                                                                   |                                                                                                   |