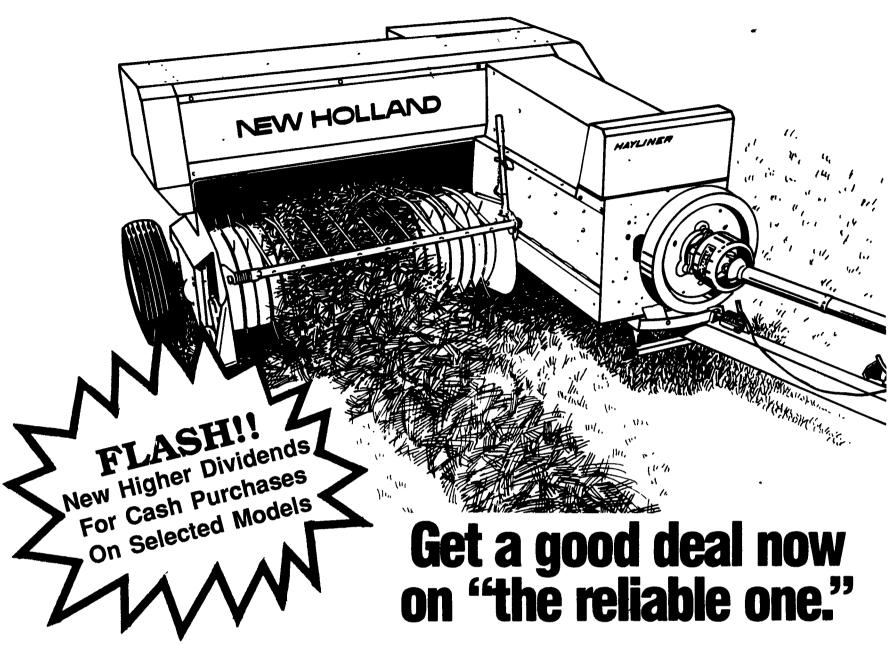

## MAKE BALES IN ANY CROP!

ALFALFA, ORCHARD GRASS, SOYBEAN STRAW, CORN FODDER

When it's time to bale, the New Holland Model 311 is well known for its ability to get the job done. Now's a good time to get a good deal on a new, dependable 311 and replace your old 14" x 18" baler.

- OR -

**DIVIDENDS FOR CASH PURCHASES** 

SEE YOUR NEAREST DEALER FOR COMPLETE DETAILS