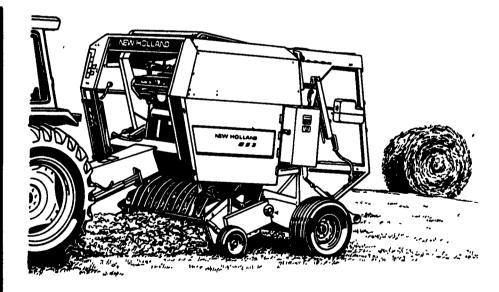

## Let us help you boost capacity.

If you need more capacity in your haying operation, a New Holland round baler, with all its automated features, rates head and shoulders above all the rest. The exclusive airspring density system produces bales of uniform density. And choose one of three different wrapping systems that best suits your needs. Stop in soon and see our complete line of New Holland round balers.