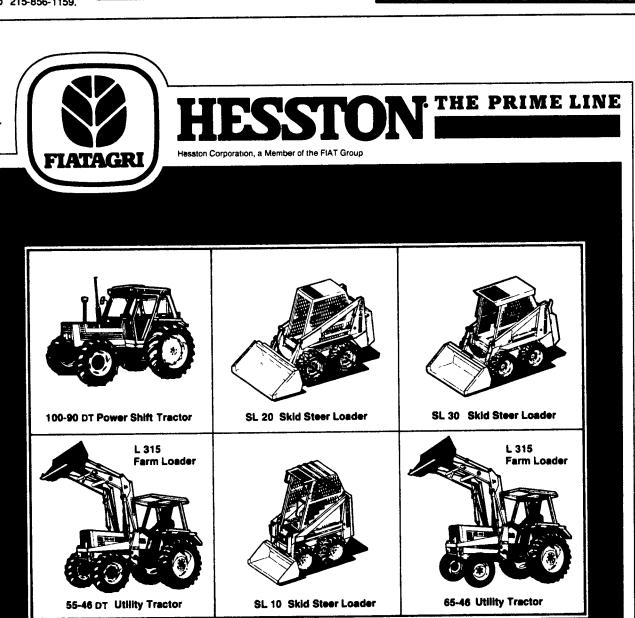

## WOOD OR WOOD AND COAL **BURNING STOVES & INSERTS**

MANY MODELS TO CHOOSE FROM - COME SEE!

You're invited to see all The Prime Line Hesston farm machinery today. Visit your nearest dealer and get acquainted. This year's line features many models to choose from. Hesston products are backed with factory-trained service and an extensive parts inventory. Come in and let your dealer show you the Prime Line ... and more!