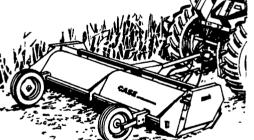

## CASE IH 60 SHREDDER IN STOCK

WHY NOT OWN A TWO SEASON MACHINE... Make It A Summertime Mowing Machine & In The Fall Use It To Get Rid Of Crop Residue

Use a Case International shredder to fine-shread heavy, tough cotton, com or sorghum stalks to speed decomposition, ease your tillage, planting and cultivating work. They're also useful for clipping pastures, shredding weeds, tall grass, or brush. And they actually require less power to operate because knives are spiralmounted around the rotor. • 170" wide.

Shatter-shear type knives can be reversed to match the job; blunt edge shatters stalks completely.
Wheels easily adjust up or down for cutting height, in and out to match row spacings; endwise transport for 170° model.
Safety features: full shielded drives, gear case, extended end sheets; front-mounted curtain.
1000 RPM PTO