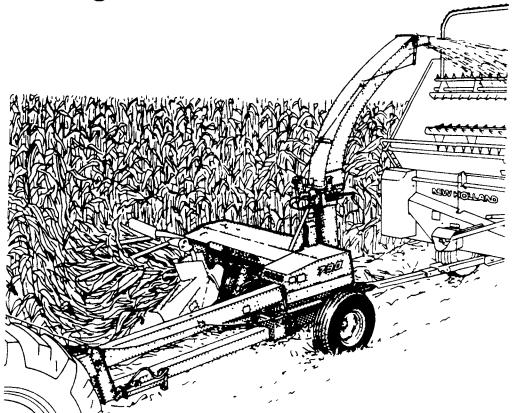

## Come on in and trade for performance.

When it comes to harvesting, you can't beat the heavy-duty performance that's built into the New Holland Model 790 forage harvester. Performance starts at the cutterhead. The 19 11/16-inch wide, 12-knife cutterhead delivers a fine uniform chop that's just right for most silage feeding operations. And an electric clutch gives instant response and positive control on the reversing gearbox. The Model 790 is available with either a 540 rpm or 1000 rpm PTO drive.

Stop in today and trade for the performance leader in harvesters - the 790 from Ford New Holland.