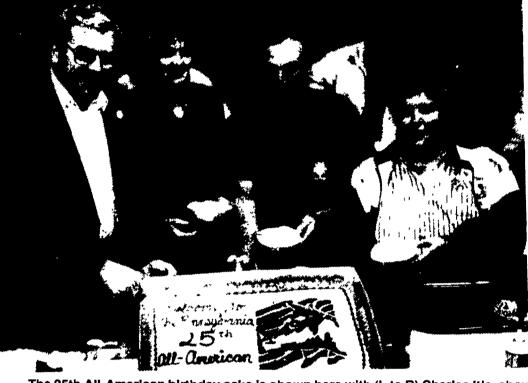

These opening entries set the stage for a successful sale held in the small arena at the Farm Show

Building. Just prior to the sale, a gala buffet in celebration of the 25th anniversary of the All-American was held at ringside with 600 persons participating in the event.

The sale staff included Bill Nichol, Jay Howes, Mike Weimer, Jeff Harding, Horace Dackus, Harry Bachman, and Ken Raney. The sale lasted until about 11:00 p.m. Thursday evening.

The 25th All-American birthday cake is shown here with (L to R) Charles Itle. show manager, Dona Myers, and Joe and Nona Schwartzbeck from the Maryland Holstein