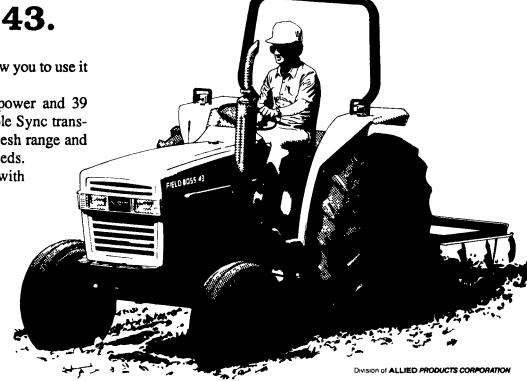

### New Field Boss® 43.

It may look like a compact, but it packs features that allow you to use it on jobs where you used to use a utility tractor.

The four-cylinder diesel produces 45 engine horsepower and 39 PTO horsepower. And, it's linked to our exclusive Triple Sync transmission. A synchromesh main gear and two constant mesh range and creeper gears give you 12 forward and four reverse speeds. For improved pulling power, choose a 4 WD model with

Other big-job features include an independent 540 rear PTO, helical-gear final drives, wet multi-disc brakes and open center hydraulics. Plus, a three-point hitch with position and draft

tight-turning, King Pin drive.