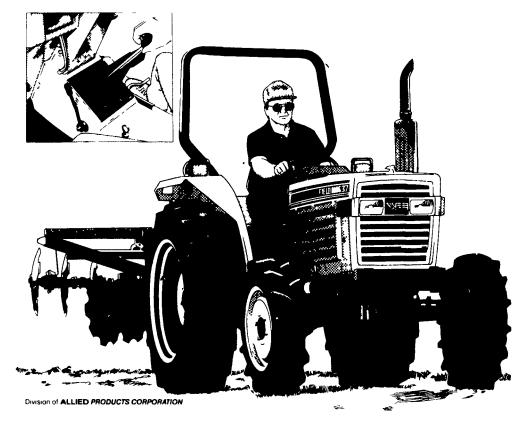

### New Field Boss® 37.

Our exclusive Triple Sync transmission lets you move between gears without stopping. You can even shift from forward to reverse just by clutching. Three ranges and two creeper speeds let you select the right combination for the job. Choose from 18 forward and six reverse speeds. For more power and tighter turning, pick a model with our exclusive King Pin 4WD.

A four-cylinder diesel produces 37 engine horsepower, 30 PTO horsepower and even lugging. A fully-independent 540 rpm rear PTO means better implement performance and the standard Category I three-point hitch has both position and draft control.

Stop in and see the new Field Boss 37... the smooth operator.