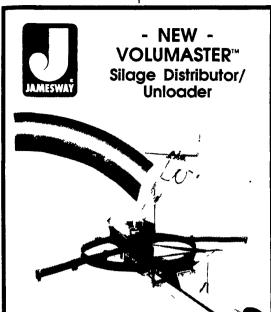

The Volumaster silage distributor/unloader offers all the best performance features in one machine. Only the Volumaster system uniformly packs more silage in and gets it out faster than ever Plus, all components are easy-to-get-at for convenient service, and are designed to last longer with less maintenance

ALSO AVAILABLE FROM JAMESWAY: Single Cable Unloader