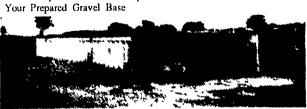

#### PRE-CAST BUNKER SILOS "THE ECONOMICAL CHOICE" STORAGE FOR ANY FORAGE Also Suitable For Grain Storage, And

Practically Any Other Bulk Material. The Sollenberger Pre-Cast Bunker Silo Panel Is Designed To Be Free-Standing With The Tongue and Groove Edges It Can Be Coated With Mastic & Bolted Together To Give An Air Tight Smooth Wall That's Easy To Pack And "Keeps Feed Good" Delivered And Set On

For Sale: A Good Used 24' Big Jim Unloader Call Bob for details

Let Us Know Your Needs. We Can Deliver From Our Large Inventory And Set On Your Prepared Site. OR: We Can Load On Your Truck To Help Save On Freight Costs. We Have Several Sizes And Styles To Choose From, Plus Metal Posts, For Cable, Which Can Be Bolted To The Bunk To Keep Cattle Out.