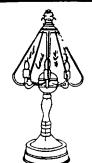

#### **BRASS "TOUCH" LAMP**

Reg. Retail \$129.95

WITH STORE COUPON \$22.95

Reg. Retail \$309.95 **OUR CASH PRICE** 

\$98.95

Reg. Retail \$29.95 OUR CASH PRICE S8.95

Giant Print REFERENCE BIBLE **OUR CASH PRICE** Ret. \$34.94 \$11.95