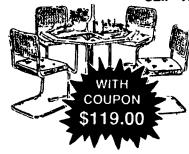

### CLIP THIS VALUABLE COUPON

**CONTEMPORARY DINING ROOM** 5 piece set in brass, glass and oak with tinted glass table top Reg. Ret. \$649.95

With Clear Table Top \$109.00

WHILE SUPPLIES LAST