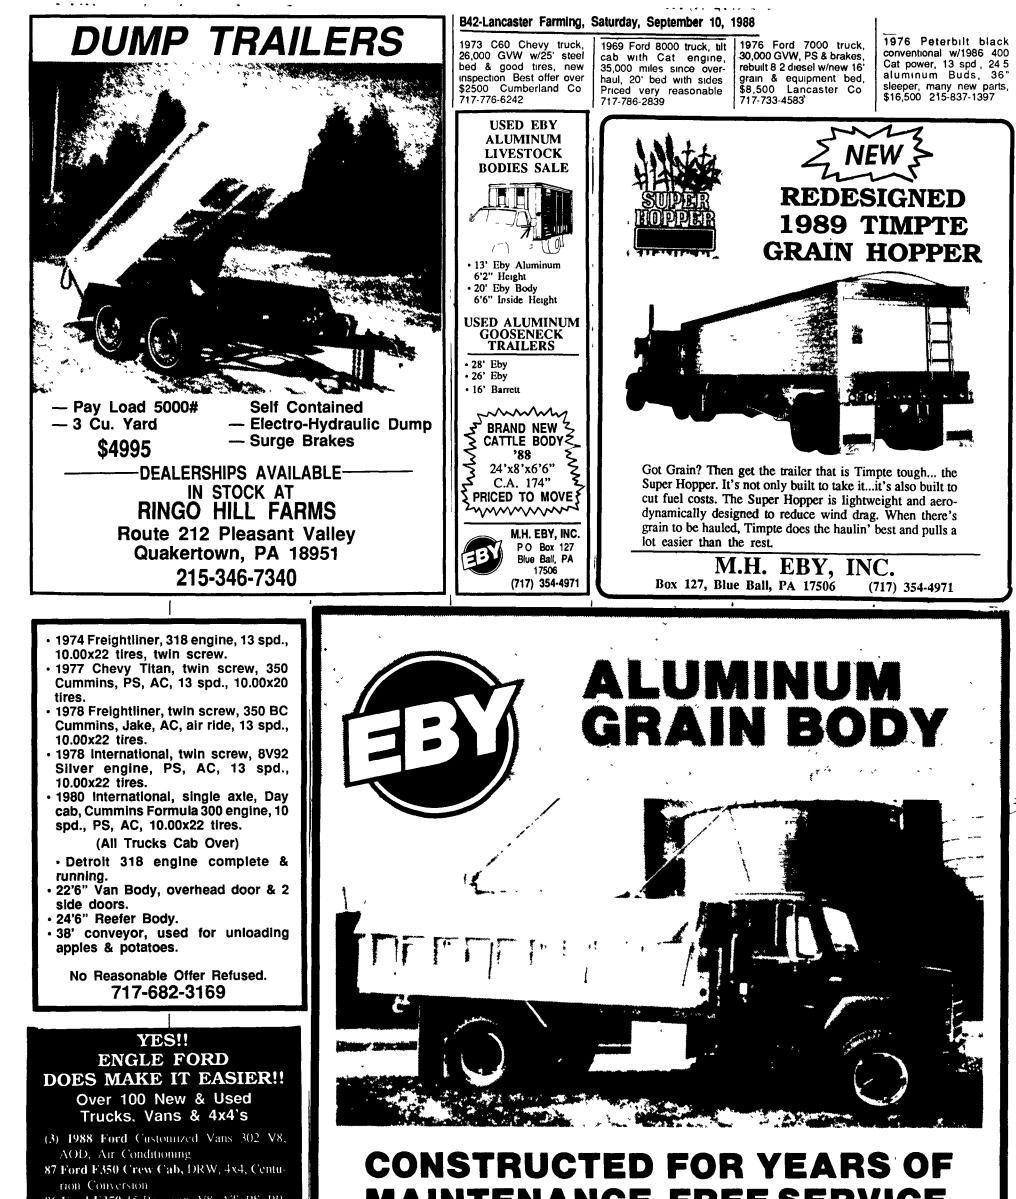

## MAINIENANCE-FREE SERVICE.

You'll get more out of an Eby aluminum grain body Lightweight and rugged aluminum provides rigid, fuel-efficient support to fill your grain hauling needs

Eby packs years of experience, workmanship and performance into every aluminum body it manufactures And special Eby options let you customize your body to your individual operation Available in standard lengths each unit is designed to provide you with an investment in durable performance and practical economy

## Look over these outstanding features.

• Less weight. Eby aluminum bodies weigh up to 30% less than comparable steel and wood construction

• Less maintenance. Aluminum construction won't rust or rot—never needs painting

• Long-life durability. Heavy-duty structural components and hollow-tube frame combine with aluminum floor and sides to stand up to years of hard work

For more information or prices call us in Blue Ball PA at (71<sup>-</sup>) 354-4971