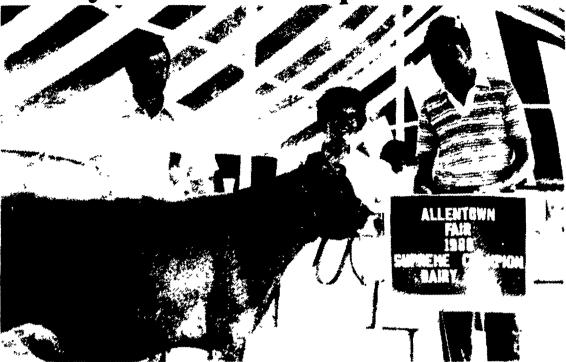

(Turn to Page B21)

Patty Jenkins of Toughkenamon exhibited the grand champion Jersey of the Allentown Fair and went on to capture the suprme champion dairy cow banner. Daryl Urmy (right), Allentown Fair official and Steve Neely (left), dairy show judge made the presentation.