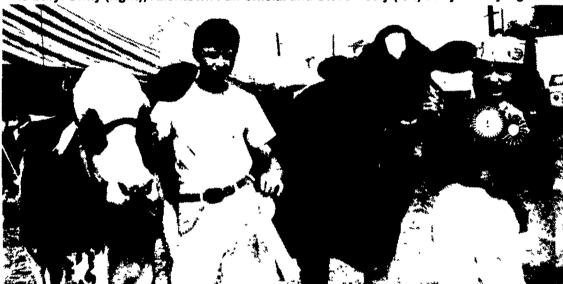

Grand champion Holsteins for the Allentown Fair open and 4-H dairy show went to Heidi Miller (right) with the grand champion and Henry Miller (left) with the reserve. Both are from Tamaqua.