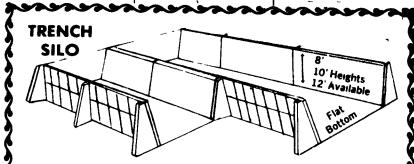

### PRE-CAST BUNKER SILOS "THE ECONOMICAL CHOICE" STORAGE FOR ANY FORAGE

Also Suitable For Grain Storage, And Practically Any Other Bulk Material.

The Sollenberger Pre-Cast Bunker Silo Panel Is Designed To Be I ree-Standing With The Tongue and Groove Edges It Can Be Coated With Mastic & Bolted Together To Give An Air Tight Smooth Wall That's Easy To Pack And "Keeps Feed Good" Delivered And Set On Your Prepared Gravel Base