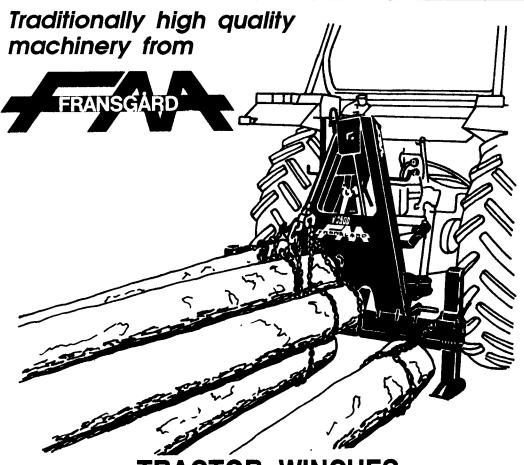

## TRACTOR WINCHES 3 models available

V-2600

The "Woodlot Winch" for light logging, landclearing or firewood - many uses around the farm or estate. Pulling Cap: 5700 Lbs. For Tractors: 25 HP & up.

V-3500

The Mid-size winch for pulp and firewood, stumps and boulders...or tow disabled machinery from the fields... Pulling Cap: 7700 Lbs. For Tractors: 40 HP & up.

V-6000:

The Skidder-Winch for big timbers or large loads Pulling capacity of 13200 Lbs. for tractors 50 HP and up. Hillside outriggers and snowplow optional.