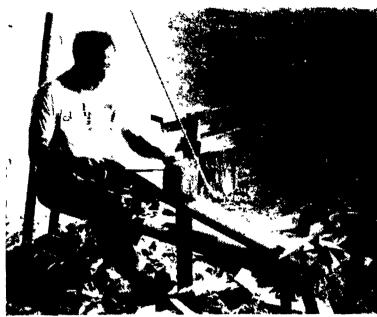

Whether lilles, mums, buttercups, wild roses, or daisles, Robert Zorn creates them from wood with the help of his wife, Carol. The Tidioute man uses woods such as butternut, cedar, cherry, and sumac. Here he demonstrates carvlng a mum.