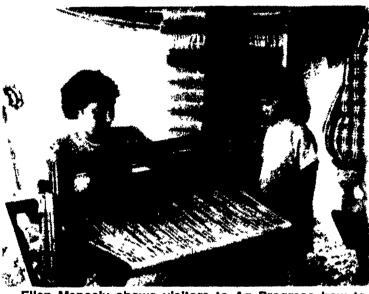

Ellen Meneely shows visitors to Ag Progress how to weave. The owner of Elm Studio in Punx sutawney, Meneely began weaving three years ago while still an accountant. Now she works full time creating clothing and housewares. Meneely also was a part of the winning Sheep To Shawl team at the Farm Show.