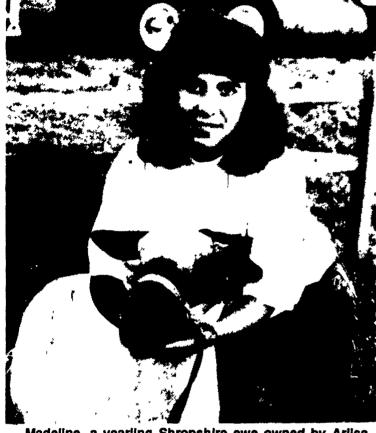

## **Broody Ewe Named E-Town's Supreme Champion Sheep**

## **BY LISA RISSER**

ELIZABETHTOWN (Lancaster) — The judge considered Madeline, a yearling Shropshire ewe to be well balanced and broody, the very reasons Arlisa Snavely of Lancaster chose her. Arlisa's eye was good because Madeline was named the supreme

Now's The Time To Build You

Madeline, a yearling Shropshire ewe owned by Arlisa Snavely of Lancaster, captured supreme championship honors at the youth sheep show.

official. Hoffines

Ewe, 1 Year & Under 2 Years Ewe Lamb