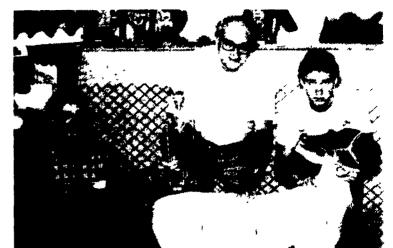

The show's grand champion market lamb went to Phil Yeagley. The 117-pound lamb was later sold at auction to Leroy Fox of Fox's Market in Middletown for \$6 per pound.

Jane Endslow showed a 122-pound lamb that took the reserve grand champion market lamb spot. Willie the Butcher, represented by Tim Krieder placed the winning bid of \$3.50 per pound for the animal.

Angela Schildt, 2 Jeff Martin, 3 Jessica Stoltzfus Lamb Pair

1 Malinda Schildt, 2 Jessica Stoltzfus Flock Malında Schildt

Phil Yeagley, right, sold his grand champion market lamb, to Leroy Fox, center, of Fox's Market In Middletown for \$6 per pound. With them is Kenneth Myer, show ring