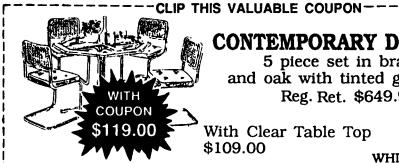

# CONTEMPORARY DINING ROOM

5 piece set in brass, glass and oak with tinted glass table top Reg. Ret. \$649.95

With Clear Table Top \$109.00

WHILE SUPPLIES LAST