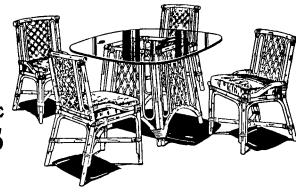

# 5 PIECE CONTEMPORARY SET

Glass And Rattan As Shown. But Comes With Arm Chairs

Reg. Ret. \$1,229.95 **OUR CASH PRICE** 

Manufacturer Getting

Out Of Rattan Business.