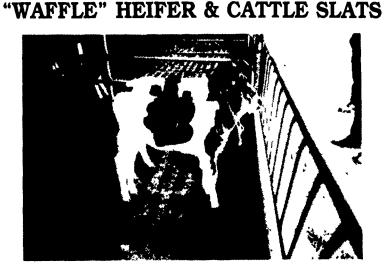

Mixed German Shephard, 314-798-3334.

• Available In Sizes: 4' widths, up to 12' lengths 7" thick • Hole Sizes 11/2 "x4" Long, 30% open area · Absolute comfort for all animal sizes Steam cured reinforced high guality concrete Engineered "Waffle Slats" Now Made In .