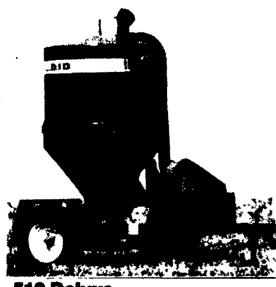

#### WALINGA AGRI-VAC

510 Deluxe

\* Capacities based on standard intake hose and standard truck loading kit discharge, using dry clean products.

 Lease Plans On Agri-Vacs Start At \$245.00 Per Month

### Capacities\* For The Model 510 Deluxe

Corn/Barley - 2500-3000 Bu/Hr.
Wheat - 2300-2500 Bu/Hr.
Soybeans - 1900-2100 Bu/Hr.

List \$13,400

AG PROGRESS SPECIAL

\$9,750

Other Models Available

See Us At
AG PROGRESS
DAYS
On West 6th
Street