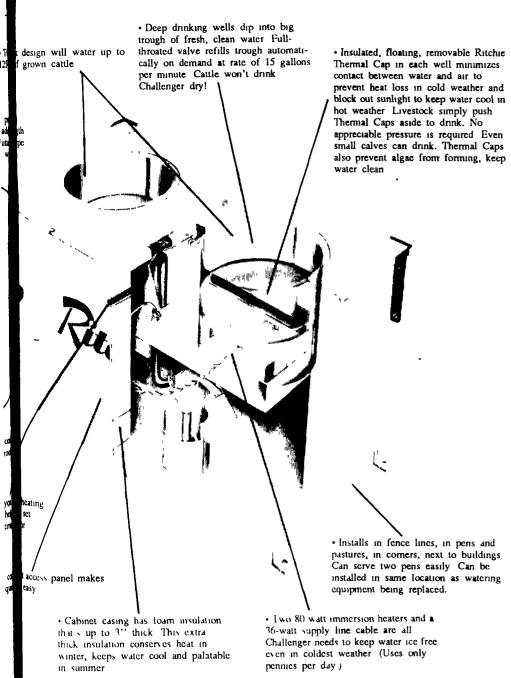

## Ideal Industries is proud to introduce this years line of Nu Hawk flail tank spreaders.

Available in two models, these economical spreaders offer an efficient way to fertilize and build up the organic matter in your soil. Designed to handle liquid or solid manure, in any kind of weather, the Nu Hawk line features unique elements to facilitate your entire manure management system

#### -Nu Hawk standard features:-

- ☐ Hydraulic lid opener allows control of ☐ ☐ Patented end cleaners for complete hd from tractor seat
- → 20 wheels
- ⊒ 540 standard PTO RPM
- → Heavy duty hitch adaptable to draw burs of even the largest tractors
- → Heavy duty tank constructed of 7 gauge end plates and 10 gauge center sections
- material elimination
- → Heavy duty axles wheel spindles and → Durable enamel finish
- → Copper beining steel bid and tanks to
- resist corrosive majure acids

  28 case hardened steel chains with replaceable hammerlike flail tips

### – Nu Hawk optional features: -

- → Fold down rear panel for ease in loading
- → 16' flotation tree
- distribution

  1000 RPM PTO
- tractors
- → Left side discharge optional gear configuration allows machines to be changed back and forth between right or left hand discharge to fit your system needs