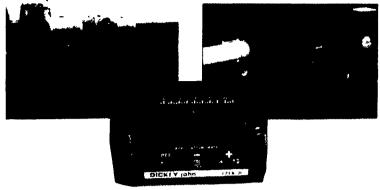

## Introducing the DICKEY-john CCS100 **Custom Control System** ...For Liquids and Anhydrous.

NEW Compact, Space-Saving Design. Powerful new computer technology means high performance in very little space. The console is less than six inches wide, four inches high, and three inches deep.

NEW Simple, Convenient Operation. Just three pressure sensitive function switches make set up and day to day operation easier than ever. A new remote system control module mounts at your fingertips.

NEW Reliability. All components have been redesigned for the most rugged environments. A new nonvolatile memory protects constants even if power is lost, or the battery is disconnected.

NEW Versatility. The CCS100 can be used with liquid herbicide, pesticide, or fertilizer - as well as with NH3 and stabilized N.

NEW Performance Features. Change rates on the go. New highspeed valve — full closed to full open in under 2 seconds — up to ten times faster than any competitor. Plugged nozzle indicator (requires optional flowmeter). New dual-readout display.