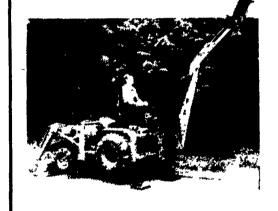

# **McConnel Mini-Trimmer**

Bit Performance in a Small Package

3 Pt. Mounting Easy On And Off Sickle Bar By Hydraulic Motor.

Cutting width — 4'

Max Reach — Topping 11'4" from center line of tractor

Max Height — Topping 10'2"

Max Height — Siding 14'9"

Reach Downward on 45° slope — 6'2"

Machine Weight — 356 lbs.

Minimum Recommended Tractor Weight — 1210 lbs. Tractor Hydraulic Flow Required — 3.67 gal. or more

**McConnel Backhoes** for your 17+ HP Compact **Tractor** 