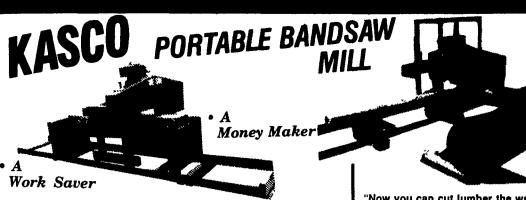

This rugged sawmill cuts boards any thickness from ¼ "to 9" • it will quarter saw · handles logs up to 24" diameter · cuts boards smooth and straight • Walnut, Oak, Cherry and other hardwoods are no problem to saw · saves you more usable lumber · low price makes this saw affordable for individual use.

"Now you can cut lumber the w you want it - when you want it.
KASCO'S SAW II

Cuts logs 30" diamete

Available w/power through cutting movemer Powered by 11 hp electric start engine Call or write for details