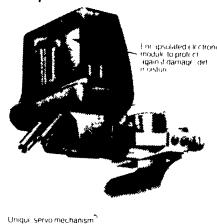

Alternating 12 Volt Pulsation

Unique servo mechanism provide high capacity arflow with low energy coils

precise pulsation available anywhere

...the most advanced and

Convert Your DV-300 To Delatron II Pulsation