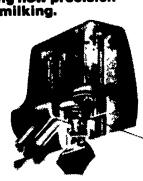

#### Discover The DELATRON Difference

- Precise-Accurate
- Less Maintenance
- Microchip Electronics
- 70:30 or 60:40 Ratio At 60 PPM

Choose Delatron 'I or Delatron II Pulsators... and bring new precision to your milking.