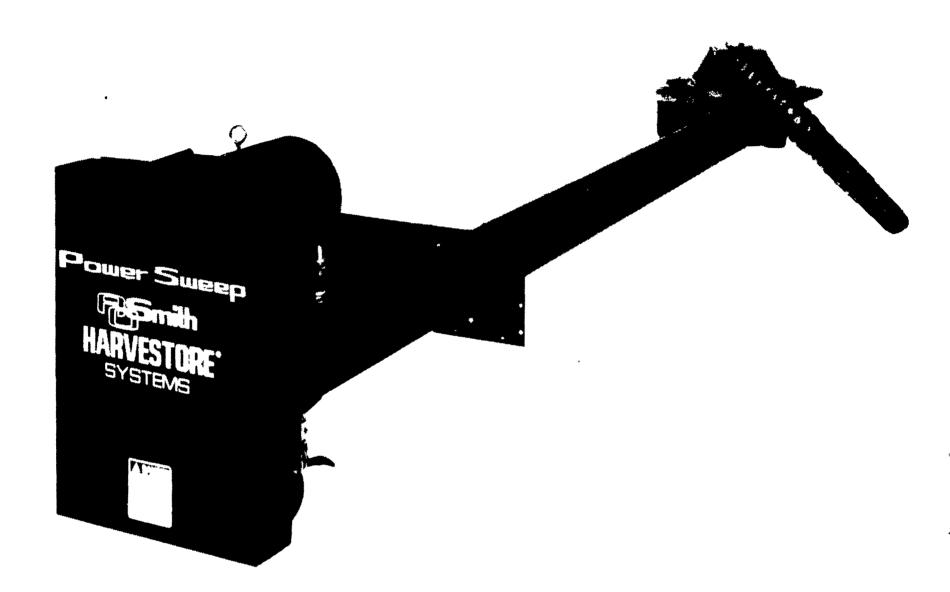

## When were you ever sorry you bought the best?

- Uniform material draw down.
- Chain unloader type advancing system.
- A single 5 H.P. electric motor powers the entire unloader.

- Main gear reduction drive.
- Sweep auger transmission.
- Sweep auger turntable assembly.

Some covers and guards have been removed for illustrative/photographic purposes CAUTION. All moving parts must be protected by guards and covers for safety

The results you may achieve with your Harvestore. System depend primarily upon your management skills and may vary from successful results achieved by others. Any application
to a particular farming operation requires the advice of qualified experts and is subject to limitations of good management, weather and other conditions present at the individual
location.