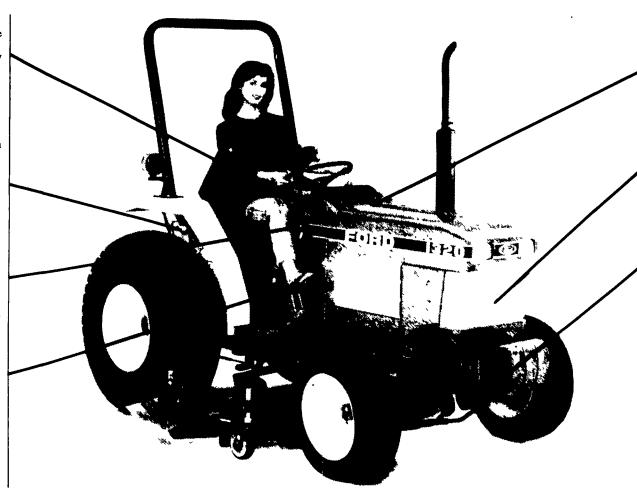

## BEFORE WE BUILT THE NEW FORD COMPACT DIESELS, WE ASKED YOU HOW YOU'D BUILD THEM

#### Your servicing.

To give you easy access to the engine, the entire hood pivots forward. Service points are easily accessible, to speed routine maintenance.

#### Your hydraulic power.

Increased pump capacity lets you do more with the built-in live hydraulics There's a separate power steering pump, so you don't have to steal capacity from the main system to steer the tractor

#### Your control.

Every model gives you a choice of transmissions to match your kind of work. Shift and range levers are up off the floor, in easy reach and out of the way of your feet

#### Your comfort.

The entire driver's platform has been redesigned to maximize your comfort and simplify operation All pedals, levers and other controls are within easy reach

#### Your efficiency.

Fuel-efficient diesel engines and large fuel tanks extend your working time between refueling stops. Quick starting gets you going fast.

#### Your performance.

Bigger engines don't have to work as hard as small ones to produce full-rated horsepower So we gave our engines a large displacement

#### Your handling.

Improved hydrostatic power steering gives you extra maneuverability and driving ease in close quarters work Responsive draft control automatically adjusts implement denth as field conditions change