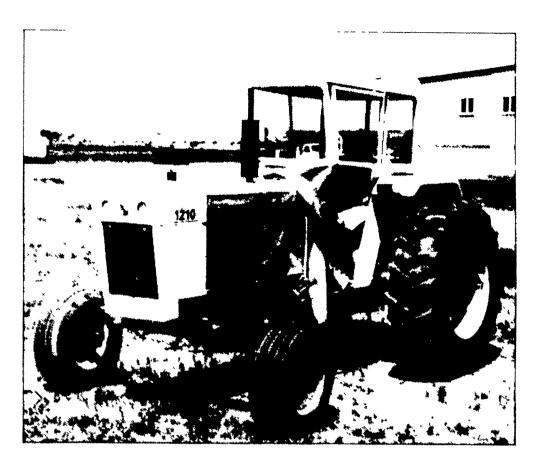

# LORENZ TRACTOR CAB

ECONOMY CLASS AGRICULTURAL TRACTOR CABS FIT MOST ALL 2 WHEEL TRACTORS FROM 45 HP TO 180 HP

#### **STANDARD FEATURES**

Large Furrow Window Tinted Safety Glass Windows Slanted Windshield Reduces Glare Insulated Steel Roof Vinyl Impregnated Nylon Cowl Rugged All Steel Frame Universal Fully Adjustable Mount Large Swing-Out Door Fits Most All Tractors Motor Panels For Cold Weather Bottom Cowl Fabric Fits Snug Factory Assembled - You Install