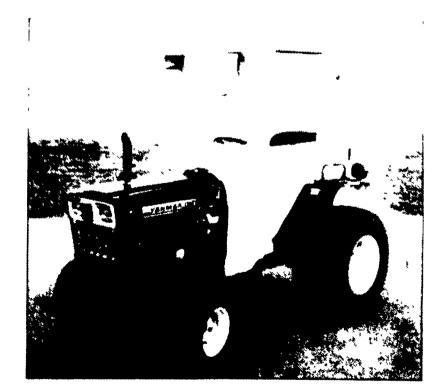

# LORENZ TRACTOR CAB

ECONOMY CLASS AGRICULTURAL TRACTOR CABS FIT MOST ALL 2 WHEEL TRACTORS FROM 45 HP TO 180 HP

#### **STANDARD FEATURES**

Large Furrow Window Tinted Safety Glass Windows Slanted Windshield Reduces Glare Insulated Steel Roof Vinyl Impregnated Nylon Cowl Rugged All Steel Frame Universal Fully Adjustable Mount Large Swing-Out Door Fits Most All Tractors Motor Panels For Cold Weather Bottom Cowl Fabric Fits Snug Factory Assembled - You Install