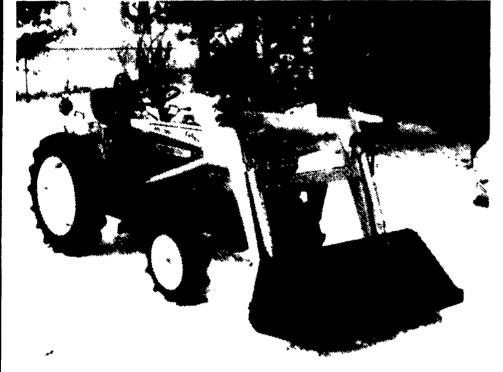

## THE KELLEY DL2000 QUICK-DETACHABLE LOADER

TUFF and RUGGED for the 18-32HP 2-WD and 4 WD Tractors FAST RELEASE BUCKET MECHANISM and VERSATILE ATTACHMENTS:

54" and 60" MATERIAL BUCKET

56" MANURE TINE BUCKET W/DIRT PLATE OPTION

60" SNOW BUCKET

60" DOZER BLADE

48" ADJUSTABLE PALLET FORKS

A KELLEY BACKHOE is a PERFECT MATCH for your KELLEY DL2000 LOADER

8'9" LIFT HEIGHT 2000 LBS. BREAKAWAY POWER — 900 LBS. to FULL HEIGHT FLOAT POSITION TWO SPOOL VALVE BUCKET LEVEL INDICATOR HYDRAULIC CONTROLLED PARKING STANDS