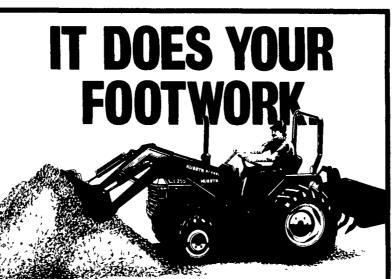

Digging Depth Of More Than 12

Feet, Compact Size For Narrow

Spaces, Exceptional Traction

And Flotation

The Kubota L2550 GST Diesel Tractor will save you a lot of footwork, making weekend farming or light construction a little easier. Kubota's Glide Shift Transmission lets the driver shift gears without

using a clutch pedal. Saving you footwork. And saving time, fuel, and unnecessary wear and tear on the engine.

Superior hydraulics give the Kubota L2550 GST front loading lift

Four-wheel drive and direct fuel injection assure power and economy. Implements for mowing, tilling and even towing give a versatility any owner will appreciate.

Let the Kubota L2550 GST save you footwork today.

G6200H Diesel

16 H.P., 3 Cyl.

HST Trans.

Hydraulic

Shaft Driven Mower Deck

B8200HST -Hydrostatic Transmission, Easy To Drive, Exceptionally Maneuverable, 19 H.P. Diesel Engine