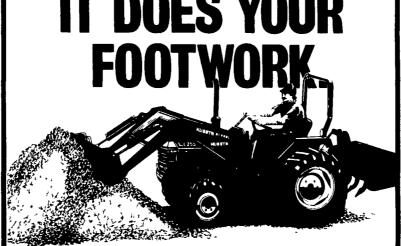

Digging Depth Of More Than 12

Feet, Compact Size For Narrow

Spaces, Exceptional Traction

And Flotation

The Kubota L2550 GST Diesel Tractor will save you a lot of footwork, making weekend farming or light construction a little easier. Kubota's Glide Shift Transmission lets the driver shift gears without

using a clutch pedal. Saving you footwork. And saving time, fuel, and unnecessary wear and tear on the engine.

Superior hydraulics give the Kubota L2550 GST front loading lift

Four-wheel drive and direct fuel injection assure power and economy. Implements for mowing, tilling and even towing give a versatility any owner will appreciate.

Let the Kubota L2550 GST save you footwork today.

G6200H Diesel

16 H.P., 3 Cyl.

HST Trans.

Hydraulic

Shaft Driven Mower Deck

B8200HST -Hydrostatic Transmission, Easy To Drive, Exceptionally Maneuverable, 19 H.P. Diesel Engine