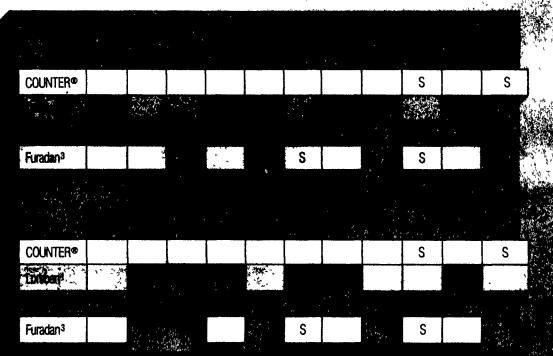

#### MORE INSECT CONTROL

Since 1975, tests by major universities in the Corn Belt have proved that COUNTER delivers more dependable control of more major corn pests than any other corn soil insecticide.

COUNTER controls a broad spectrum of pests, including corn rootworms, wireworms, white grubs, nematodes and other problem insects (see chart). And COUNTER gives you guaranteed cutworm protection. See your local Cyanamid AgriCenter<sup>™</sup> dealer for details on this product guarantee.

### MORE COMERSTANCY

Since its introduction, COUNTER has consistently outperformed all other corn soil insecticides by a wide margin, repartless of years of centinuous use. So there's no need to periodically take chances with less reliable products.