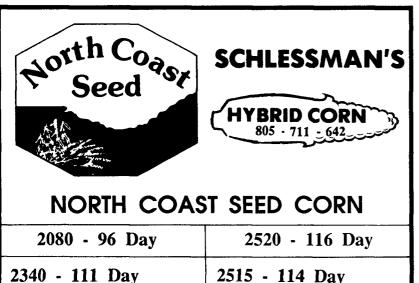

## FARM CREST FEEDS 35 N. Cedar St. Master Mix **7** Lititz, PA 17543 (717) 626-0331

"Your Local Master Mix Dealer"

Top Yielder At Hampster,

2515 - 114 Day Top Yielder At Quarryville,