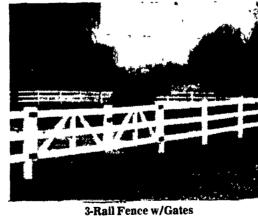

## "P.V.C. WHITE RAIL FENCE"

Perfect For Farm, Home, Recreation Area, Or Wherever Fence Is Used

2, 3 OR 4 RAIL FENCING

'Never Need Paint'

**Race Track Fence** 

'PVC Picket Fence