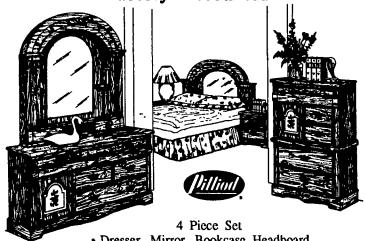

# SAVE OVER \$1700 **Factory Discounted**

Dresser, Mirror, Bookcase Headboard And Chest

Reg. Retail \$2199.95

OUR CASH PRICE \$497.95

Reg. Retail \$219 Nightstand

OUR CASH PRICE \$69.95