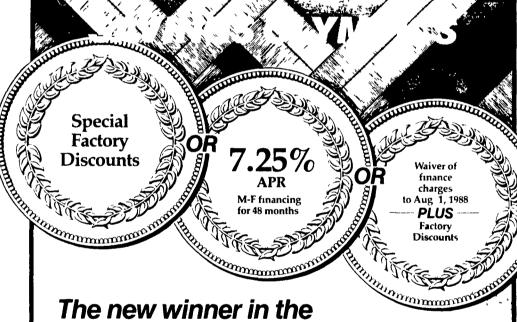

# 100 + horsepower class.

he 115 or 130 hp\* Autotronic '\* /Datatronic '\* "Big Thinkers" will help you save money and do more work. The latest in micro-chip technology will even automatically control traction and wheelslip with mounted implements. Electronic Linkage Control provides greater precision over 3-point implements. While the "Silent Revolution" cab makes all others feel inadequate. Choose the financing option that best meets your needs Then break your own record for peak productivity with a new M-F 3600 series tractor

\*Manufacturer's rated 1 1O horsepower

OFFERS END APRIL 30, 1988, ON NEW M-F 3600 SERIES TRACTORS