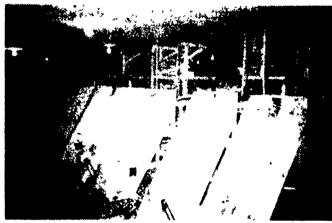

System Installed
Inside Existing Diamond
Feed Trough

Chore-Time Ultraflo Feeding Systems Have Been Replacing Diamond Feed Savers, Diamond F-80 Feeders And All Types Of Flat Chain Feeders Throughout The United States Because Of Better Performance, More Efficiency And Less Maintenance.