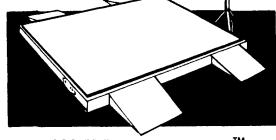

## Measures up to your needs

The Weighmaster platform scale from Butler offers precision for a variety of management needs. Whether it's for permanent or portable applications, you can count on field-proven reliability and accuracy at a fraction of the cost of a conventional scale

- Weighs up to 40,000 lbs on a 7-ft by 10-ft surface
- 12 volt DC electronics allow
- portable operation 1/2% accuracy electronic system
- · Optional 3-point hitch attachment and detachable ramps

See us for the performance leaders . . in systems and service.

On Display

WEIGHMASTER™ platform scale Scale Systems In Stock - Will Demonstrate

To Meet Your **Management Needs** 

### **Economy, Precision & Versatility** To Meet Your Management Needs

Features Include:

- long weighing surface, variable width to fit your alleyway or application. Suggested decking: 2"x8" lumber or other suitable material (supplied locally)
- 4,000 lb. capacity by 2-pound increments (other counting increments available)
- ½% accuracy electronic scale system
- 12 volt DC electronics
- 200 pounds of structural steel assure rugged performance
- Reliable, shock-resistant strain gauge load cells for trouble-free, long lasting per-
- Low profile