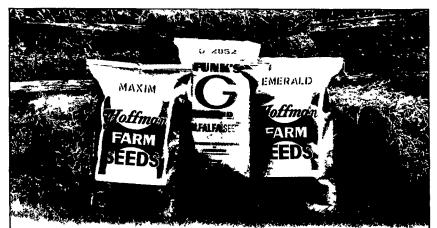

## Alfalfa's Triple Crown.

Emerald. Maxim. Funk's G-2852. These hardy alfalfas from Hoffman will place you in the winner's circle with improved yields, exceptional stand longevity, and broadbased disease protection

Emerald s the yield leader from start-tofinish It has consistently bested Hoffman trials, while producing 5½ percent better than average yields in New York and Pennsylvania state trials

Maxim's a sure bet for exceptional stand longevity And its two-year production

Hoffman Seeds, Inc. The Yield Experts Landisville, PA 17538

front-running yields

of 1/2 ton/acre

Triple Crown

Call Toll Free 1 800 233 0137 In PA 1 800 732 0456

average of 9 6 tons/acre will give you

Funk's G-2852 tops the field with some

of the best disease resistance available

Backed by years of research, this new-

comer has shown annual yield advantages

yield, call your local Hoffman seed repre-

sentative Or call Hoffman Seeds direct

for more information about Alfalfa's

When you're looking for a winning alfalfa

The limitation of warranty and remedy on the tag attached to each bag of Funks G Hybrids and RA Hybrids sold is a part of the terms of sale thereo Funks is a brand name. Numbers identify varieties