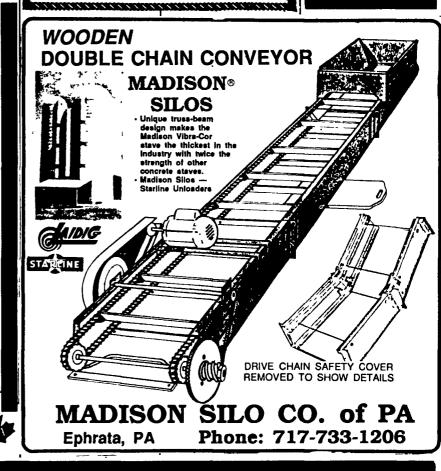

### S & S SILO REPAIR WE DO

- Most Any Kind of Stave Silo Work
- **Tear Down & Rebuild Stave Silos**
- **Shotcrete Relining** 
  - **New & Used Extensions New & Used Roofs & Chutes**
  - Unloaders
  - **Wooden Calf Hutches**
  - Fiberglas Feed & Silage Carts
  - Install Silage Distributors & Fill Pipes \* Repair Level Flo Silage Distributors

  - Silo Doors Most Any Kind We Buy Some Stave Silos

SHOTCRETE RELINING Repair Holes & Rough Silo Interiors. Make Your Old Silo Look Like New On The inside.

We Cover A Wide Area

RD 2, Box 91A Honey Brook., PA 19344