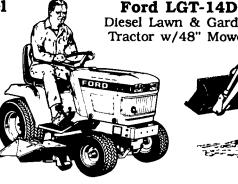

#### **DISC BINES**

Models In Stock:

(2 in Stock)

19 H.P. Diesel **\$6,780** Cash or Non-Program Financing

SS

Diesel Lawn & Garden Tractor w/48" Mower

Ford 540B Tractor-Loader 120 Hrs.

\$16,450 Cash or Non-Program Financing