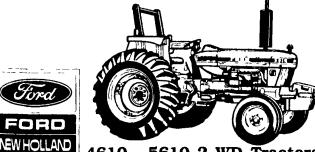

Used Ford 7500 Tractor-Loader-Backhoe

Unit w/Cab, 17' Backhoe \$19,000 Cash

4610 - 5610 2 WD Tractors 1 4610 In Stock

1 5610 In Stock

(All Units Subject To Prior Sale) Other Models Available