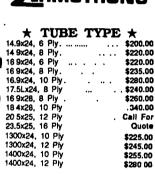

#### \* TUBELESS \* ... . ... \$265.00

| 16.9x24, 10 Ply     | \$330.00 |
|---------------------|----------|
| 17.5Lx24, 6 Ply     | \$245.00 |
| 17.5x24, 8 Ply      | \$270.00 |
| 15.5x25, 12 Ply     |          |
| 17.5 x25, 12 Ply    |          |
| 19 5Lx24, 10 Ply    |          |
| 19.5Lx24, 12 Ply    |          |
| 12Lx24, 12 Ply      |          |
| 20.5x25, 12 Ply     |          |
| 23 5x25, 12 Ply     |          |
| 23 5x25, 16 Ply \$1 |          |
|                     | ,        |
|                     |          |