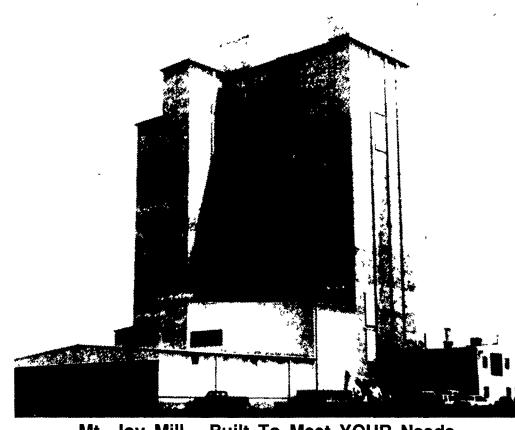

## NEW FEEDING TECHNOLOGY FROM PENNFIELD

WE DESIGN YOUR
DAIRY RATION
TO MEET YOUR NEEDS.

Mt. Joy Mill - Built To Meet **YOUR** Needs

Pennfield's new Mt. Joy feed mill has a feed production line specifically designed by Pennfield to produce PFR (Precision Formulated Rations) custom formulated dairy feeds balanced for each dairyman's feeding program. This customized ration will be pelleted to prevent separation of vitamins and minerals from the feed ingredients. The ration will be balanced to meet specific needs such as PROTEIN, BY-PASS PROTEIN, MINERALS, STARCH LEVEL, ADDED FAT, NDF (Neutral Detergent Fiber), ADF (Acid Detergent Fiber), PALATABILITY, TOTAL RATION DENSITY, and FEEDING PROGRAM PROFITABILITY.