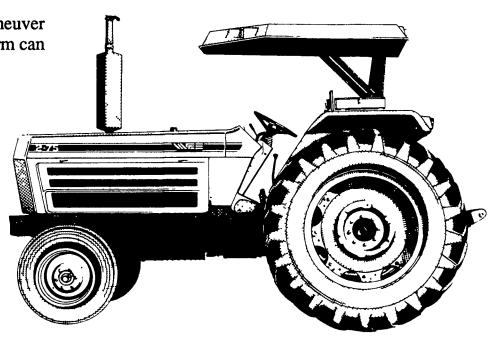

# Big enough for the field, agile enough for the feedlot.

Whether you need to do heavy work in the field or maneuver around the feedlot, the 2-75 Field Boss® from White Farm can handle the job with ease.

**Power to spare.** The engine on this tractor is a beautiful 75\* hp direct-fuel-injected six cylinder diesel. Teamed with the big-tractor power train and hydraulics, it makes the 2-75 more tractor than most utilities could ever be.

More standard features. What some other manufacturers call options come standard on the 2-75. Synchromesh transmission. Both 540 and 1000 rpm PTO. Two batteries for more starting power. Adjustable lower links on the 3-pt. hitch. And more!