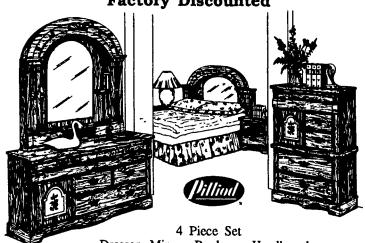

### SAVE OVER \$1700 **Factory Discounted**

Dresser, Mirror, Bookcase Headboard And Chest .

Reg. Retail \$2199.95 

 Nightstand Reg. Retail \$219 